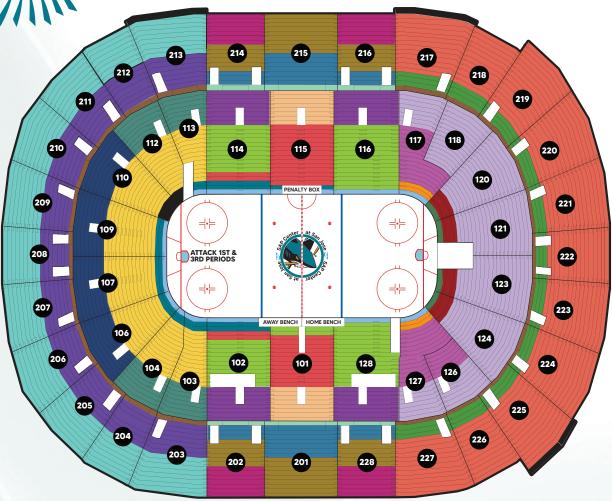

## 2025-26 SHARKS365 FULL SEASON

| AVG. PRICE PER GAME                                                                                   |                 |        |                 | AVG. PRICE PER GAME |        |
|-------------------------------------------------------------------------------------------------------|-----------------|--------|-----------------|---------------------|--------|
| SECTION                                                                                               | 3-YEAR*         | 1-YEAR | SECTION         | 3-YEAR*             | 1-YEAR |
| NETAPP CELLY LOUNGE ACCESS                                                                            |                 |        | LOWER 1         | \$126               | \$128  |
| GLASS                                                                                                 | \$446           | \$455  | CENTER LOWER 1  | \$114               | \$119  |
| TEAL                                                                                                  | \$318           | \$330  | LOWER 2         | \$110               | \$117  |
| ORANGE                                                                                                | \$259           | \$270  | LOWER 3         | \$88                | \$89   |
| EXCLUSIVE ACCESS TO NETAPP CELLY LOUNGE WITH ALL-INCLUSIVE FOOD & BEVERAGE DEDICATED PRIVATE ENTRANCE |                 |        | LOWER 4         | \$83                | \$84   |
| DEDICATED PI                                                                                          | RIVATE ENTRANCE |        | LOWER 5         | \$77                | \$78   |
| CLUB LEVEL ACCESS                                                                                     |                 |        | PROMENADE ROW 1 | \$112               | \$119  |
| CLUB 1                                                                                                | \$246           | \$259  | PROMENADE ROW 1 | \$94                | \$95   |
| CLUB 2                                                                                                | \$207           | \$213  | CORNER/END      |                     |        |
| CLUB 3                                                                                                | \$180           | \$181  | PROMENADE 1     | \$72                | \$75   |
| CLUB 4                                                                                                | \$152           | \$153  | PROMENADE 2     | \$57                | \$58   |
| CLUB 5                                                                                                | \$128           | \$133  | PROMENADE 3     | \$43                | \$44   |
| DEDICATED SEMI-PRIVATE ENTRANCE<br>\$15 FOOD & BEVERAGE CREDIT<br>PER SEAT, PER GAME                  |                 |        | UPPER ATTACK 1  | \$55                | \$56   |
|                                                                                                       |                 |        | UPPER ATTACK 2  | \$35                | \$36   |
|                                                                                                       |                 |        | UPPER GOAL 1    | \$50                | \$51   |
| *ENJOY PRICING CERTAINTY WITH 3-YEAR PRICE PROTECTION<br>WHICH INCLUDES A 3% ESCALATOR EACH SEASON    |                 |        | UPPER GOAL 2    | \$32                | \$33   |