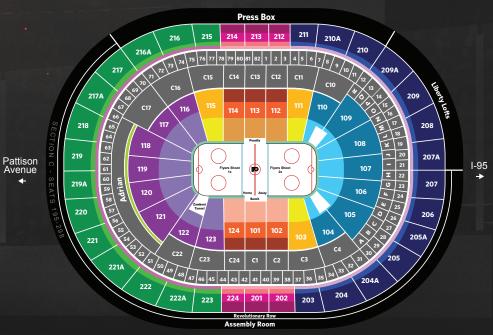

## FULL SEASON NON-RENEWED MEMBER PRICING

**♦** Broad Street

| LOWER LEVEL SEATING LOCATION | 1ST ROUND | 2ND ROUND | EASTERN<br>CONFERENCE<br>FINAL | STANLEY CUP<br>FINAL |
|------------------------------|-----------|-----------|--------------------------------|----------------------|
| lce Row*                     | \$445     | \$534     | \$890                          | \$1,424              |
| Shift4 Club* (Rows 2-10)     | \$303     | \$363     | \$605                          | \$968                |
| Adrian Row Seats^            | \$191     | \$230     | \$383                          | \$612                |
| Center Ice (Rows 2-10)       | \$189     | \$227     | \$378                          | \$604                |
| Center Ice (Rows 11-18)      | \$171     | \$206     | \$343                          | \$548                |
| Center Ice (Rows 19+)        | \$164     | \$197     | \$328                          | \$524                |
| Corner Shoot 2x (Rows 2-10)  | \$153     | \$183     | \$305                          | \$488                |
| Corner Shoot 2x (Rows 11+)   | \$130     | \$156     | \$260                          | \$416                |
| Shoot 2x (Rows 2-10)         | \$159     | \$191     | \$318                          | \$508                |
| Shoot 2x (Rows 11+)          | \$119     | \$143     | \$238                          | \$380                |
| Shoot 1x (Rows 2-14)         | \$140     | \$168     | \$280                          | \$448                |
| Shoot 1x (Rows 15+)          | \$100     | \$120     | \$200                          | \$320                |

| UPPER LEVEL SEATING LOCATION | 1ST ROUND | 2ND ROUND | EASTERN<br>CONFERENCE<br>FINAL | STANLEY CUP<br>FINAL |
|------------------------------|-----------|-----------|--------------------------------|----------------------|
| Center Ice (Row 1)           | \$121     | \$146     | \$243                          | \$388                |
| Center Ice (Row 2-5)         | \$93      | \$111     | \$185                          | \$296                |
| Center Ice (Row 6-10)        | \$81      | \$98      | \$163                          | \$260                |
| Center Ice (Row 11-15)       | \$75      | \$90      | \$150                          | \$240                |
| Shoot 2x (Row 1)             | \$115     | \$138     | \$230                          | \$368                |
| Shoot 2x (Row 2-5)           | \$73      | \$87      | \$145                          | \$232                |
| Shoot 2x (Row 6+)            | \$59      | \$71      | \$118                          | \$188                |
| Shoot 1x (Row 1)             | \$108     | \$129     | \$215                          | \$344                |
| Shoot 1x (Row 2-5)           | \$69      | \$83      | \$138                          | \$220                |
| Shoot 1x (Row 6+)            | \$50      | \$60      | \$100                          | \$160                |

Prices listed are the per ticket, per game rate for Inside Edge members enrolled in a playoff strip.

Prices subject to change. All playoff ticket purchases for the 2024 Stanley Cup Playoffs are final. Cancellations & refunds following purchases are not available.

<sup>&#</sup>x27;All inclusive seating providing access to the Shift4 Club with complimentary food & beverage beer/wine/soft drinks) through the end of the second intermission.

Adrian Row full provides access to Adrian with an included \$20 loaded ticket per game.

#### May I pay in full for rounds 1 through 4?

You may choose to purchase your seats for all four playoff rounds up front (16 possible games for full season members & 8 possible games for half season members). Refer to the seating diagram for pricing information. Any money from unplayed playoff games will be credited to your Flyers account for the 2024-25 season.