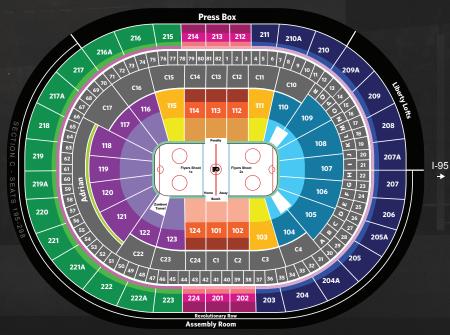

## FULL SEASON RENEWED MEMBER PRICING

**♦** Broad Street

| LOWER LEVEL SEATING LOCATION | 1ST ROUND | 2ND ROUND | EASTERN<br>CONFERENCE<br>FINAL | STANLEY CUP<br>FINAL |
|------------------------------|-----------|-----------|--------------------------------|----------------------|
| lce Row*                     | \$356     | \$356     | \$712                          | \$1,068              |
| Shift4 Club* (Rows 2-10)     | \$242     | \$242     | \$484                          | \$726                |
| Adrian Row Seats^            | \$153     | \$153     | \$306                          | \$459                |
| Center Ice (Rows 2-10)       | \$151     | \$151     | \$302                          | \$453                |
| Center Ice (Rows 11-18)      | \$137     | \$137     | \$274                          | \$411                |
| Center Ice (Rows 19+)        | \$131     | \$131     | \$262                          | \$393                |
| Corner Shoot 2x (Rows 2-10)  | \$122     | \$122     | \$244                          | \$366                |
| Corner Shoot 2x (Rows 11+)   | \$104     | \$104     | \$208                          | \$312                |
| Shoot 2x (Rows 2-10)         | \$127     | \$127     | \$254                          | \$381                |
| Shoot 2x (Rows 11+)          | \$95      | \$95      | \$190                          | \$285                |
| Shoot 1x (Rows 2-14)         | \$112     | \$112     | \$224                          | \$336                |
| Shoot 1x (Rows 15+)          | \$80      | \$80      | \$160                          | \$240                |

Pattison Avenue

| UPPER LEVEL SEATING LOCATION | 1ST ROUND | 2ND ROUND | EASTERN<br>CONFERENCE<br>FINAL | STANLEY CUP<br>FINAL |
|------------------------------|-----------|-----------|--------------------------------|----------------------|
| Center Ice (Row 1)           | \$97      | \$97      | \$194                          | \$291                |
| Center Ice (Row 2-5)         | \$74      | \$74      | \$148                          | \$222                |
| Center Ice (Row 6-10)        | \$65      | \$65      | \$130                          | \$195                |
| Center Ice (Row 11-15)       | \$60      | \$60      | \$120                          | \$180                |
| Shoot 2x (Row 1)             | \$92      | \$92      | \$184                          | \$276                |
| Shoot 2x (Row 2-5)           | \$58      | \$58      | \$116                          | \$174                |
| Shoot 2x (Row 6+)            | \$47      | \$47      | \$94                           | \$141                |
| Shoot 1x (Row 1)             | \$86      | \$86      | \$172                          | \$258                |
| Shoot 1x (Row 2-5)           | \$55      | \$55      | \$110                          | \$165                |
| Shoot 1x (Row 6+)            | \$40      | \$40      | \$80                           | \$120                |

Prices listed are the per ticket, per game rate for Inside Edge members enrolled in a playoff strip.

'All inclusive seating providing access to the Shift4 Club with complimentary food & beverage beer/wine/soft drinks) through the end of the second intermission.

^Adrian Row full provides access to Adrian with an included \$20 loaded ticket per game.

Prices subject to change. All playoff ticket purchases for the 2024 Stanley Cup Playoffs are final. Cancellations & refunds following purchases are not available.

#### May I pay in full for rounds 1 through 4?

You may choose to purchase your seats for all four playoff rounds up front (16 possible games for full season members & 8 possible games for half season members). Refer to the seating diagram for pricing information. Any money from unplayed playoff games will be credited to your Flyers account for the 2024-25 season.