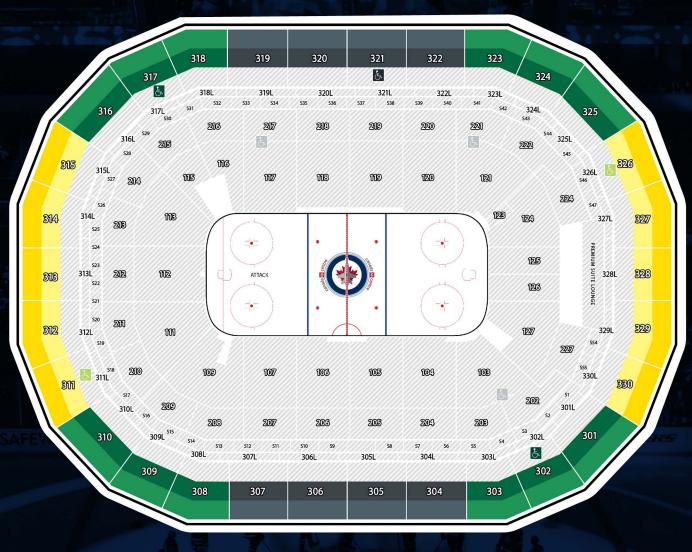

| UPPER BOWL CATEGORIES   | ROWS | NAME | TOTAL<br>(11 GAMES) | DEDUCTION<br>(PER PAY PERIOD) |
|-------------------------|------|------|---------------------|-------------------------------|
| Centre Ice - 300 Mid    | 5-8  | UB2  | \$1,012.00          | <sup>\$</sup> 101.20          |
| Centre Ice - 300 Upper  | 9-12 | UB3  | \$847.00            | <sup>\$</sup> 84.70           |
| Corners - 300 Mid       | 5-8  | UB5  | \$792.00            | <sup>\$</sup> 79.20           |
| Corners - 300 Upper     | 9-12 | UB6  | \$726.00            | \$72.60                       |
| Ends - 300 Mid          | 5-8  | UB8  | \$737.00            | \$73.70                       |
| Ends - 300 Upper        | 9-12 | UB9  | \$660.00            | \$66.00                       |
| Ends - 300 Defend Upper | 9-12 | UB10 | \$506.00            | \$50.60                       |