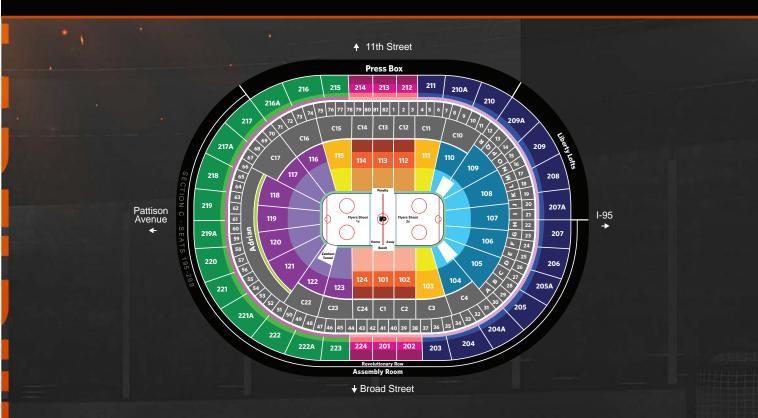

# ALL ACCESS, ALL THE TIME

#### 2024-25 SEASON TICKET MEMBERSHIP PRICING

| LOWER LEVEL SEATING LOCATION | FULL  | HALF  |
|------------------------------|-------|-------|
| Ice Row*                     | \$356 | -     |
| Shift4 Club* (Rows 2-10)     | \$242 | _     |
| Adrian Row Seats^            | \$153 | \$169 |
| Center Ice (Rows 2-10)       | \$151 | _     |
| Center Ice (Rows 11-18)      | \$137 | \$151 |
| Center Ice (Rows 19+)        | \$131 | \$144 |
| Corner (Rows 2-10)           | \$122 | \$134 |
| Corner (Rows 11+)            | \$104 | \$114 |
| Shoot 2x (Rows 2-10)         | \$127 | \$140 |
| Shoot 2x (Rows 11+)          | \$95  | \$104 |
| Shoot 1x (Rows 2-14)         | \$112 | \$124 |
| Shoot 1x (Rows 15+)          | \$80  | \$88  |

| UPPER LEVEL SEATING LOCATION | FULL | HALF |
|------------------------------|------|------|
| 1st Row, Center              | \$97 | -    |
| Center Ice (Rows 2-5)        | \$74 | \$82 |
| Center Ice (Rows 6-10)       | \$65 | \$71 |
| Center Ice (Rows 11-15)      | \$60 | \$66 |
| 1st Row, Shoot 2x            | \$92 | _    |
| Shoot 2x (Rows 2-5)          | \$58 | \$63 |
| Shoot 2x (Rows 6+)           | \$47 | \$52 |
| 1st Row, Shoot 1x            | \$86 | _    |
| Shoot 1x (Rows 2-5)          | \$55 | \$60 |
| Shoot 1x (Rows 6+)           | \$40 | \$44 |