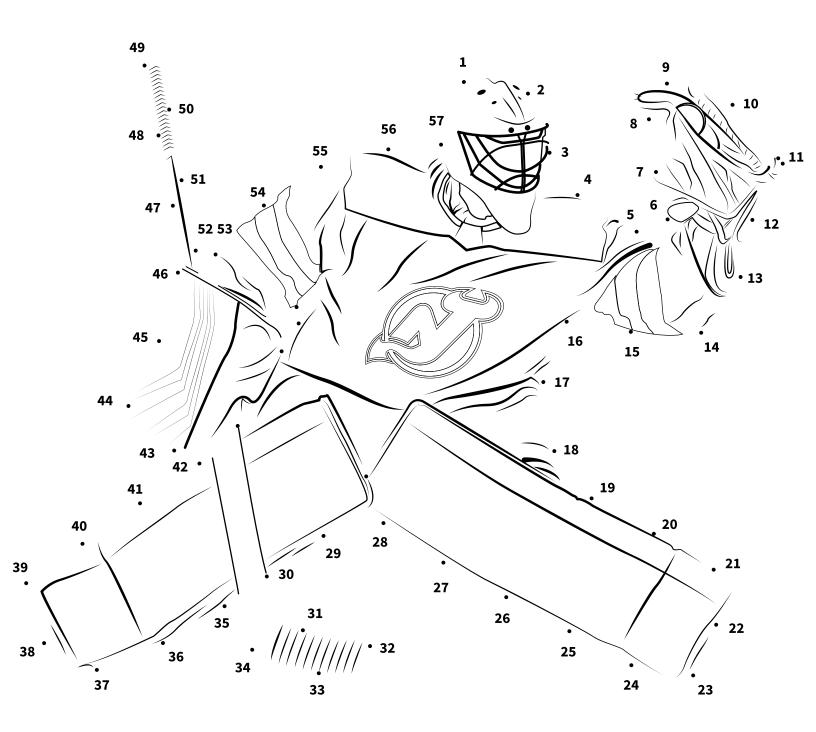

### **CONNECT THE DOTS**

to complete the picture!





### **CONNECT THE DOTS**

to complete the picture!





### **CONNECT THE DOTS**

to complete the picture!





**HOCKEY WORD SEARCH** 

Can you find the loose puck? Pick up the hat trick? Stickhandle your way through this Devils word search puzzle below to find all of the hidden hockey words. Words can be spelled forward, backwards, diagonally, up or down.

| Y | G | 0 | I | K | Ŷ | A | J | Х | М | G | Q | Р | Е | A |
|---|---|---|---|---|---|---|---|---|---|---|---|---|---|---|
| F | А | S | S | I | S | T | G | Η | 0 | J | Р | В | A | H |
| N | Р | L | J | J | Η | Η | K | 0 | Е | Η | D | Ŷ | 0 | 0 |
| J | Е | F | Y | Т | Ν | Т | Ν | 0 | А | А | 0 | Ι | М | М |
| R | Ν | N | В | Ε | Р | S | U | Y | G | L | L | Ν | A | U |
|   | А | D | ۷ | F | D | Κ | Т | Р | М | L | В | Т | I | W |
|