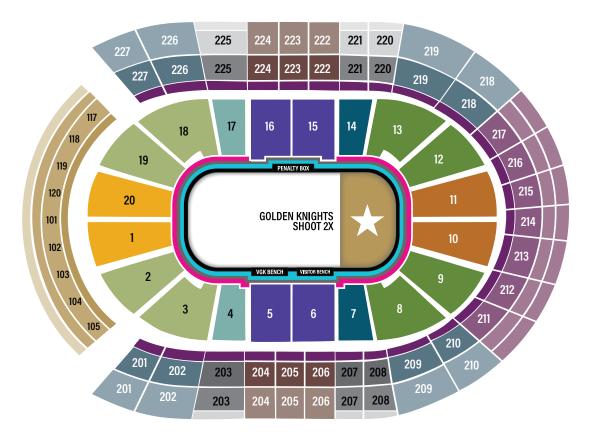

## 2024-25 FULL SEASON MEMBERSHIP PRICING\*

| SEATING PRICE PER TICKET |                                   |                                     |  |                    |                                    |  |
|--------------------------|-----------------------------------|-------------------------------------|--|--------------------|------------------------------------|--|
|                          | Glass Seats Rows 1 & 2 $^{\circ}$ | \$565-\$680                         |  | Lower Third Row    | \$260                              |  |
|                          | Center Ice Club                   | \$ <b>314</b>                       |  | Upper Front 2 Rows | \$119-\$135                        |  |
|                          | Lower Blue Line                   | \$186-\$204                         |  | Upper Center       | \$104-\$115                        |  |
|                          | Lower Corners                     | \$163- <sup>\$</sup> 175            |  | Upper Blue Line    | \$79- <sup>\$</sup> 104            |  |
|                          | Lower Ends                        | \$151-\$162                         |  | Upper Corners      | <sup>\$</sup> 75- <sup>\$</sup> 96 |  |
|                          | Mezzanine                         | <sup>\$</sup> 75- <sup>\$</sup> 140 |  | Upper Ends         | \$58-\$82                          |  |

| SEATING LEVEL:                        | PRICE PER TICKET: | FULL SEASON MEMBERSHIP: |  |
|---------------------------------------|-------------------|-------------------------|--|
| ^Glass Seats Row 1                    | \$680             | \$30,600/Seat           |  |
| ^Glass Seats Row 2                    | \$565             | \$25,425                |  |
| Lower Third Row                       | \$260             | \$11,700                |  |
| Center Ice Club                       | \$314             | \$14,130                |  |
| Lower Blue Line (VGK Shoot 2X)        | \$204             | \$9,180                 |  |
| Lower Blue Line (VGK Shoot 1X)        | \$186             | \$8,370                 |  |
| Lower Corners (VGK Shoot 2X)          | \$175             | \$7,875                 |  |
| Lower Corners (VGK Shoot 1X)          | \$163             | \$7,335                 |  |
| Lower Ends (VGK Shoot 2X)             | \$162             | \$7,290                 |  |
| Lower Ends (VGK Shoot 1X)             | \$151             | \$6,795                 |  |
| Mezzanine Row A                       | \$140             | \$6,300                 |  |
| Mezzanine Row B                       | \$128             | \$5,760                 |  |
| Mezzanine Front                       | \$109             | \$4,905                 |  |
| Mezzanine Middle                      | \$88              | \$3,960                 |  |
| Mezzanine Back                        | \$75              | \$3,375                 |  |
| Upper Row A                           | \$135             | \$6,075                 |  |
| Upper Row B                           | \$119             | \$5,355                 |  |
| Upper Center Front                    | \$115             | \$5,175                 |  |
| Upper Center Back                     | \$104             | \$4,680                 |  |
| Upper Blue Line Front (VGK Shoot 2X)  | \$104             | \$4,680                 |  |
| Upper Blue Line Middle (VGK Shoot 2X) | \$99              | \$4,455                 |  |
| Upper Blue Line Back (VGK Shoot 2X)   | \$79              | \$3,555                 |  |
| Upper Blue Line Front (VGK Shoot 1X)  | \$99              | \$4,455                 |  |
| Upper Blue Line Middle (VGK Shoot 1X) | \$91              | \$4,095                 |  |
| Upper Blue Line Back (VGK Shoot 1X)   | \$79              | \$3,555                 |  |
| Upper Blue Line Front (VGK Shoot 2X)  | \$96              | \$4,320                 |  |
| Upper Blue Line Back (VGK Shoot 2X)   | \$87              | \$3,915                 |  |
| Upper Blue Line Front (VGK Shoot 1X)  | \$81              | \$3,645                 |  |
| Upper Blue Line Back (VGK Shoot 1X)   | \$75              | \$3,375                 |  |
| Upper End Front                       | \$82              | \$3,690                 |  |
| Upper End Middle                      | \$70              | \$3,150                 |  |
| Upper End Back                        | \$58              | \$2,610                 |  |