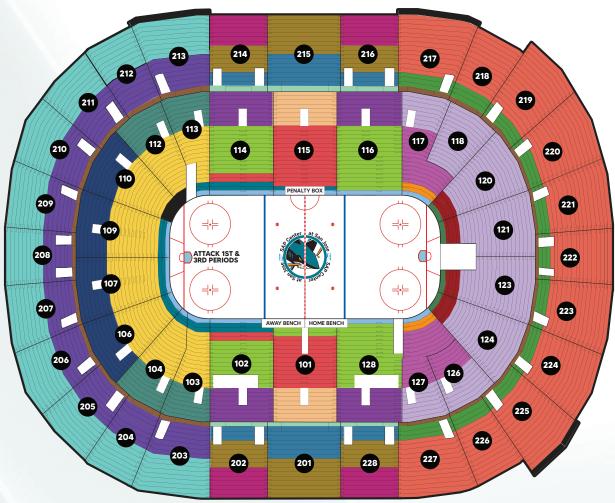

# SHARKPAK 2025 2026

| <b>SECTION</b>                                                                                              |  | <b>PLAN PRICE</b> |  |  |  |
|-------------------------------------------------------------------------------------------------------------|--|-------------------|--|--|--|
| ■ NetApp CELLY LOUNGE ACCESS                                                                                |  |                   |  |  |  |
| GLASS                                                                                                       |  | \$5,672           |  |  |  |
| TEAL                                                                                                        |  | \$4,111           |  |  |  |
| ORANGE                                                                                                      |  | \$3,578           |  |  |  |
| EXCLUSIVE ACCESS TO NETAPP CELLY LOUNGE<br>WITH ALL-INCLUSIVE FOOD & BEVERAGE<br>DEDICATED PRIVATE ENTRANCE |  |                   |  |  |  |

| otoomenergy | POWER | CLUB ACCESS |
|-------------|-------|-------------|
| CLUB 1      |       | \$3,417     |
| CLUB 2      |       | \$2,804     |
| CLUB 3      |       | \$2,390     |
| CLUB 4      |       | \$2,035     |
| CLUB 5      |       | \$1,757     |
|             |       |             |

| SECTION         | PLAN PRICE |
|-----------------|------------|
| LOWER 1         | \$1,707    |
| LOWER 1         | \$1,584    |
| LOWER 2         | \$1,556    |
| LOWER 3         | \$1,259    |
| LOWER 4         | \$1,193    |
| LOWER 5         | \$1,072    |
| PROMENADE ROW 1 | \$1,637    |
| PROMENADE ROW 1 | \$1,315    |
| PROMENADE 1     | \$1,026    |
| PROMENADE 2     | \$858      |
| PROMENADE 3     | \$695      |
| UPPER ATTACK 1  | \$837      |
| UPPER ATTACK 2  | \$578      |
| UPPER GOAL 1    | \$782      |
| UPPER GOAL 2    | \$524      |
|                 |            |