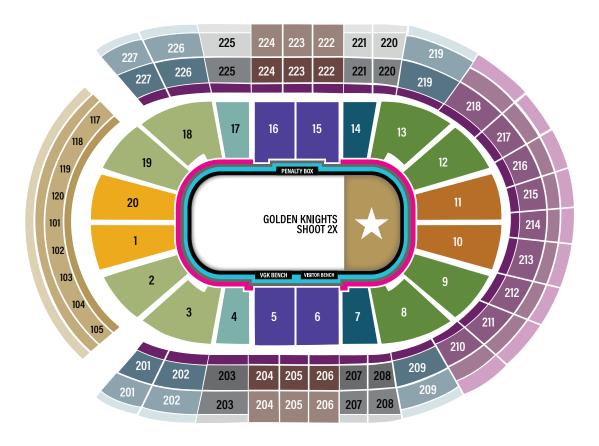

## 2025-26 FULL SEASON MEMBERSHIP PRICING\*

| SEATING PRICE PER TICKET |                          |             |  |  |  |                    |             |  |
|--------------------------|--------------------------|-------------|--|--|--|--------------------|-------------|--|
|                          | Glass Seats Rows 1 & 2 ^ | \$565-\$680 |  |  |  | Lower Third Row    | \$260       |  |
|                          | Center Ice Club          | \$330       |  |  |  | Upper Front 2 Rows | \$119-\$135 |  |
|                          | Lower Blue Line          | \$199-\$215 |  |  |  | Upper Center       | \$104-\$115 |  |
|                          | Lower Corners            | \$163-\$175 |  |  |  | Upper Blue Line    | \$79-\$104  |  |
|                          | Lower Ends               | \$151-\$162 |  |  |  | Upper Corners      | \$70-\$96   |  |
|                          | Mezzanine                | \$75-\$140  |  |  |  | Upper Ends         | \$58-\$82   |  |

| SEATING LEVEL:                        | PRICE PER TICKET: | <b>FULL SEASON MEMBERSHIP:</b> |
|---------------------------------------|-------------------|--------------------------------|
| ^Glass Seats Row 1                    | \$680             | \$30,600/Seat                  |
| ^Glass Seats Row 2                    | \$565             | \$25,425                       |
| Lower Third Row                       | \$260             | \$11,700                       |
| Center Ice Club                       | \$330             | \$14,850                       |
| Lower Blue Line (VGK Shoot 2X)        | \$215             | \$9,675                        |
| Lower Blue Line (VGK Shoot 1X)        | \$199             | \$8,955                        |
| Lower Corners (VGK Shoot 2X)          | \$175             | \$7,875                        |
| Lower Corners (VGK Shoot 1X)          | \$163             | \$7,335                        |
| Lower Ends (VGK Shoot 2X)             | \$162             | \$7,290                        |
| Lower Ends (VGK Shoot 1X)             | \$151             | \$6,795                        |
| Mezzanine Row A                       | \$140             | \$6,300                        |
| Mezzanine Row B                       | \$128             | \$5,760                        |
| Mezzanine Front                       | \$109             | \$4,905                        |
| Mezzanine Middle                      | \$88              | \$3,960                        |
| Mezzanine Back                        | \$75              | \$3,375                        |
| Upper Row A                           | \$135             | \$6,075                        |
| Upper Row B                           | \$119             | \$5,355                        |
| Upper Center Front                    | \$115             | \$5,175                        |
| Upper Center Back                     | \$104             | \$4,680                        |
| Upper Blue Line Front (VGK Shoot 2X)  | \$104             | \$4,680                        |
| Upper Blue Line Middle (VGK Shoot 2X) | \$96              | \$4,320                        |
| Upper Blue Line Back (VGK Shoot 2X)   | \$79              | \$3,555                        |
| Upper Blue Line Front (VGK Shoot 1X)  | \$99              | \$4,455                        |
| Upper Blue Line Middle (VGK Shoot 1X) | \$88              | \$3,960                        |
| Upper Blue Line Back (VGK Shoot 1X)   | \$79              | \$3,555                        |
| Upper Corner Front (VGK Shoot 2X)     | \$96              | \$4,320                        |
| Upper Corner Middle (VGK Shoot 2X)    | \$87              | \$3,915                        |
| Upper Corner Back (VGK Shoot 2x)      | \$75              | \$3,375                        |
| Upper Corner Front (VGK Shoot 1X)     | \$81              | \$3,645                        |
| Upper Corner Middle (VGK Shoot 1X)    | \$75              | \$3,375                        |
| Upper Corner Back (VGK Shoot 1x)      | \$70              | \$3,150                        |
| Upper End Front                       | \$82              | \$3,690                        |
| Upper End Middle                      | \$70              | \$3,150                        |
| Upper End Back                        | \$58              | \$2,610                        |