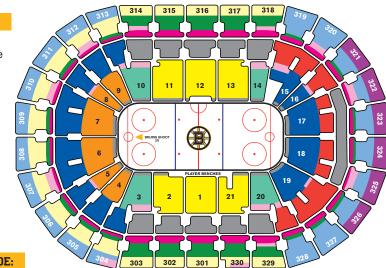

|                                               | PLAN HOLDER PRICE |               | BOX OFFICE PRICE  |               |                  |
|-----------------------------------------------|-------------------|---------------|-------------------|---------------|------------------|
| LOCATION                                      | PRICE<br>PER GAME | PLAN<br>TOTAL | PRICE<br>PER GAME | PLAN<br>TOTAL | TOTAL<br>SAVINGS |
| Loge 2, 11, 13, 21 - All Rows                 | \$239             | \$2,629       | \$335             | \$3,685       | \$1,056          |
| Loge 3, 10, 14, 20 - Rows 2-15                | \$215             | \$2,365       | \$315             | \$3,465       | \$1,100          |
| Loge 4-9 - Rows 2-15                          | \$195             | \$2,145       | \$245             | \$2,695       | \$550            |
| Loge 3-10 - Rows 16-26                        | \$190             | \$2,090       | \$220             | \$2,420       | \$330            |
| Loge 15-19 - Rows 2-15                        | \$190             | \$2,090       | \$220             | \$2,420       | \$330            |
| Loge 15-20 - Rows 16-26                       | \$179             | \$1,969       | \$210             | \$2,310       | \$341            |
| All Balcony Sections - Row 1                  | \$180             | \$1,980       | \$245             | \$2,695       | \$715            |
| Balcony 301-303, 314-318, 329-330 - Row 2     | \$180             | \$1,980       | \$245             | \$2,695       | \$715            |
| Balcony 301-303, 314-318, 329-330 - Rows 3-10 | \$134             | \$1,474       | \$195             | \$2,145       | \$671            |
| Balcony 304-313, 319-328 - Row 2              | \$134             | \$1,474       | \$195             | \$2,145       | \$671            |
| Balcony 301-303, 314-318, 329-330 - Row 11-15 | \$109             | \$1,199       | \$175             | \$1,925       | \$726            |
| Balcony 304, 305, 306-312, 313 - Rows 3-10    | \$109             | \$1,199       | \$175             | \$1,925       | \$726            |
| Balcony 304, 305, 312, 313 - Rows 11-15       | \$102             | \$1,122       | \$150             | \$1,650       | \$528            |
| Balcony 319, 320, 326-328 - Rows 3-15         | \$102             | \$1,122       | \$150             | \$1,650       | \$528            |
| Balcony 306-311 - Rows 11-15                  | \$102             | \$1,122       | \$150             | \$1,650       | \$528            |
| Balcony 321-326 - Rows 3-10                   | \$99              | \$1,089       | \$140             | \$1,540       | \$451            |
| Balcony 321-326 - Rows 11-15                  | \$92              | \$1,012       | \$130             | \$1,430       | \$418            |