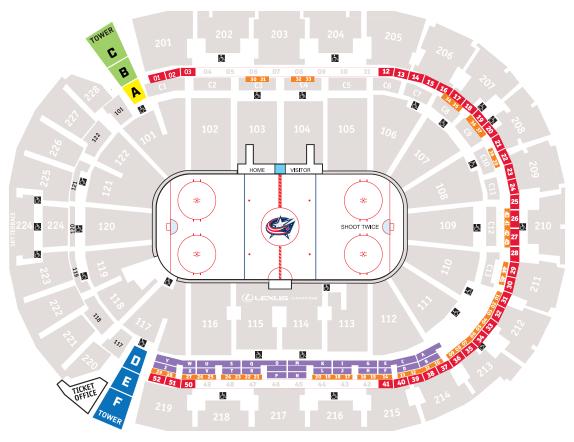

## GROUP DEPOSITS

All purchases are subject to a 5% City of Columbus admissions tax.

| STANDARD GROUPS                 | DEPOSIT | STARTING AT*     |
|---------------------------------|---------|------------------|
| GENERAL BOWL SEATING (10+)      | \$150   | TO BE DETERMINED |
| PREMIUM SEATING/SUITES          | DEPOSIT | STARTING AT*     |
| PINS PARTY TOWER F: 48 PERSON   | \$500   | \$7,200          |
| PARTY TOWER C: 48 PERSON        | \$500   | \$6,960          |
| PINS PARTY TOWER D/E: 24 PERSON | \$500   | \$4,200          |
| PARTY TOWER B: 24 PERSON        | \$500   | \$4,080          |
| CLUB A: 16 PERSON               | \$500   | \$4,480          |
| EXECUTIVE SUITE: 23 PERSON      | \$500   | \$4,140          |
| EXECUTIVE SUITE: 20 PERSON      | \$500   | \$3,600          |
| LOGE BOX: 6 PERSON              | \$500   | \$1,890          |
| TERRACE TABLE: 4 PERSON         | \$500   | \$1,260          |
| ICE BOX: 4 PERSON               | \$500   | \$3,480          |

<sup>\*</sup> Prices vary based on game date and will be finalized after the 2025-26 schedule is released in July 2025. Food and beverage is not included in listing price but can be arranged through Delaware North for Suites and Party Towers. Please call for details regarding Loge Boxes and Terrace Tables. Tickets are based on game availability. All prices are subject to change until purchased. Schedule subject to change. Information updated April 4, 2025.