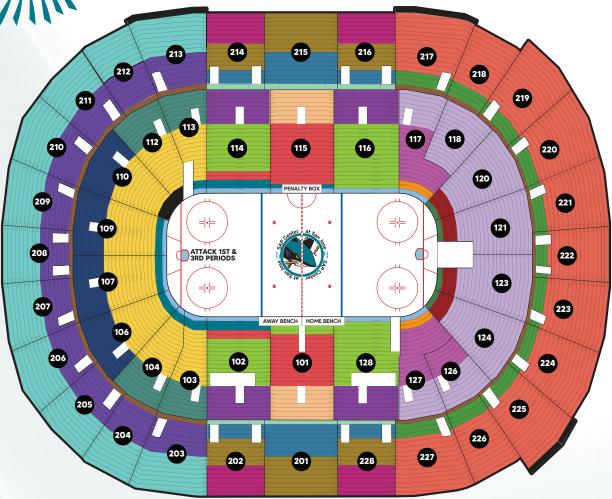

## 2025-26 SHARKS365 FULL SEASON

| AVG. PRICE PER G SECTION 3-YEAR* 1-YE                                                           |             | PER GAME<br>1-YEAR |                 |      | AVG. PRICE PER GAME<br>3-YEAR* 1-YEAR |       |
|-------------------------------------------------------------------------------------------------|-------------|--------------------|-----------------|------|---------------------------------------|-------|
| ■ NetApp celly Lounge Access                                                                    |             |                    | LOWER 1         |      | \$126                                 | \$128 |
| GLASS                                                                                           | \$446       | \$455              | CENTER LOWER 1  |      | \$114                                 | \$119 |
| ΓEAL                                                                                            | \$318       | \$330              | LOWER 2         |      | \$110                                 | \$117 |
| DRANGE                                                                                          | \$259       | \$270              | LOWER 3         |      | \$88                                  | \$89  |
| EXCLUSIVE ACCESS TO NETAPP CELLY LOUNGE WITH ALL-INCLUSIVE FOOD & BEVERAGE                      |             |                    | LOWER 4         |      | \$83                                  | \$84  |
| DEDICATED PRIVATE ENTRANCE                                                                      |             |                    | LOWER 5         |      | \$77                                  | \$78  |
| Bloomenergy POWER                                                                               | CLUB ACCESS |                    | PROMENADE ROW 1 |      | \$112                                 | \$119 |
| CLUB 1                                                                                          | \$246       | \$259              | PROMENADE ROW 1 |      | \$94                                  | \$95  |
| CLUB 2                                                                                          | \$207       | \$213              | CORNER/END      |      |                                       |       |
| CLUB 3                                                                                          | \$180       | \$181              | PROMENADE 1     |      | \$72                                  | \$75  |
| CLUB 4                                                                                          | \$152       | \$153              | PROMENADE 2     |      | \$57                                  | \$58  |
| CLUB 5                                                                                          | \$128       | \$133              | PROMENADE 3     |      | \$43                                  | \$44  |
| DEDICATED SEMI-PRIVATE ENTRANCE                                                                 |             |                    | UPPER ATTACK 1  |      | \$55                                  | \$56  |
| \$15 FOOD & BEVERAGE CREDIT<br>PER SEAT, PER GAME                                               |             | UPPER ATTACK 2     |                 | \$35 | \$36                                  |       |
|                                                                                                 |             |                    | UPPER GOAL 1    |      | \$50                                  | \$51  |
| *ENJOY PRICING CERTAINTY WITH 3-YEAR PRICE PROTECTION WHICH INCLUDES A 3% ESCALATOR EACH SEASON |             |                    | UPPER GOAL 2    |      | \$32                                  | \$33  |