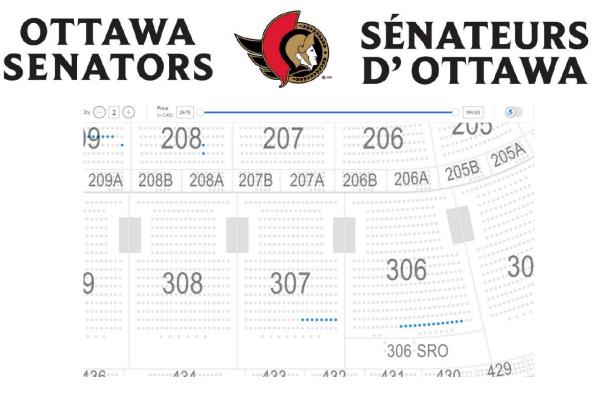

To select a game, click on the black "Select" box.

Once you have selected your game, you will be presented with our seating map. The default number of tickets is two (2) but can be change in the top left corner. To see accessible seating, use the slider on the top right corner. To select a desired section, click **a blue area** on the map.

OTTAWA SENATORS PRIVACY POLICY // TICKETMASTER PRIVACY POLICY // COOKIE SETTINGS // TERMS OF USE // COOKIE POLICY

Available seats will appear as **blue dots.** To select the seats, click on the blue dot(s).