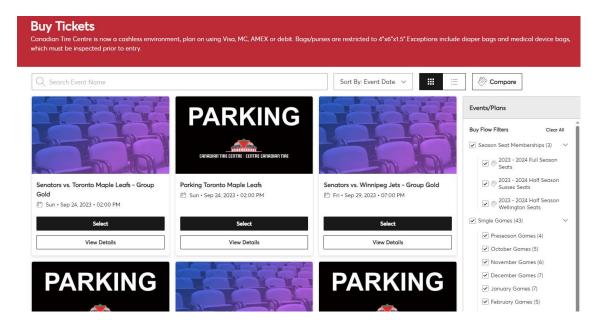

Once you have logged into your account, click "Buy Tickets/Sens on Demand" from the top header.

This page will present you with all home games (and parking) to select. To search by event name, enter the team's name in the search bar just under the red banner. On the right-hand side of the screen, you will see several filters to help you browse through games.

To select a game, click on the black "Select" box.

Once you have selected your game, you will be presented with our seating map. The default number of tickets is two (2) but can be change in the top left corner. To see accessible seating, use the slider on the top right corner. To select a desired section, click **a blue area** on the map.