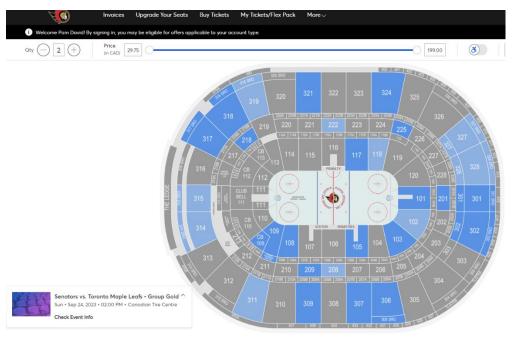

To select a game, click on the black "Select" box.

Once you have selected your game, you will be presented with our seating map. The default number of tickets is two (2) but can be change in the top left corner. To see accessible seating, use the slider on the top right corner. To select a desired section, click **a blue area** on the map.

OTTAWA SENATORS PRIVACY POLICY // TICKETMASTER PRIVACY POLICY // COOKIE SETTINGS // TERMS OF USE // COOKIE POLICY

Available seats will appear as **blue dots.** To select the seats, click on the blue dot(s).