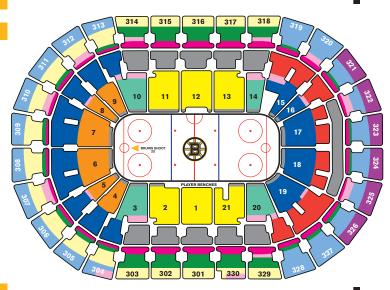

#### WEEKEND - II GAME PLAN INCLUDES:

- Only weekend & holiday games

|   |                                               | PLAN HOLDER PRICE |               | BOX OFFICE PRICE  |               |                  |
|---|-----------------------------------------------|-------------------|---------------|-------------------|---------------|------------------|
|   | LOCATION                                      | PRICE<br>PER GAME | PLAN<br>TOTAL | PRICE<br>PER GAME | PLAN<br>TOTAL | TOTAL<br>SAVINGS |
| • | Loge 2, 11, 13, 21 - All Rows                 | \$255             | \$2,805       | \$335             | \$3,685       | \$880            |
|   | Loge 3, 10, 14, 20 - Rows 2-15                | \$225             | \$2,475       | \$315             | \$3,465       | \$990            |
|   | Loge 4-9 - Rows 2-15                          | \$205             | \$2,255       | \$245             | \$2,695       | \$440            |
|   | Loge 3-10 - Rows 16-26                        | \$201             | \$2,211       | \$220             | \$2,420       | \$209            |
|   | Loge 15-19 - Rows 2-15                        | \$201             | \$2,211       | \$220             | \$2,420       | \$209            |
|   | Loge 15-20 - Rows 16-26                       | \$189             | \$2,079       | \$210             | \$2,310       | \$231            |
|   | All Balcony Sections - Row 1                  | \$190             | \$2,090       | \$245             | \$2,695       | \$605            |
|   | Balcony 301-303, 314-318, 329-330 - Row 2     | \$190             | \$2,090       | \$245             | \$2,695       | \$605            |
|   | Balcony 301-303, 314-318, 329-330 - Rows 3-10 | \$144             | \$1,584       | \$195             | \$2,145       | \$561            |
|   | Balcony 304-313, 319-328 - Row 2              | \$144             | \$1,584       | \$195             | \$2,145       | \$561            |
|   | Balcony 301-303, 314-318, 329-330 - Row 11-15 | \$121             | \$1,331       | \$175             | \$1,925       | \$594            |
|   | Balcony 304, 305, 306-312, 313 - Rows 3-10    | \$121             | \$1,331       | \$175             | \$1,925       | \$594            |
|   | Balcony 304, 305, 312, 313 - Rows 11-15       | \$112             | \$1,232       | \$150             | \$1,650       | \$418            |
|   | Balcony 319, 320, 326-328 - Rows 3-15         | \$112             | \$1,232       | \$150             | \$1,650       | \$418            |
|   | Balcony 306-311 - Rows 11-15                  | \$112             | \$1,232       | \$150             | \$1,650       | \$418            |
|   | Balcony 321-326 - Rows 3-10                   | \$109             | \$1,199       | \$140             | \$1,540       | \$341            |
|   | Balcony 321-326 - Rows 11-15                  | \$97              | \$1,067       | \$130             | \$1,430       | \$363            |