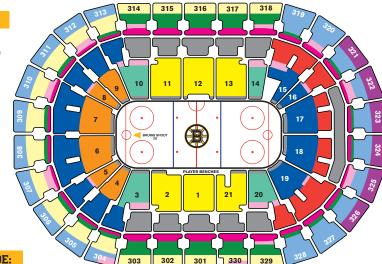

|                                               | PLAN HOLDER PRICE |               | BOX OFFICE PRICE  |               |                  |
|-----------------------------------------------|-------------------|---------------|-------------------|---------------|------------------|
| LOCATION                                      | PRICE<br>PER GAME | PLAN<br>TOTAL | PRICE<br>PER GAME | PLAN<br>TOTAL | TOTAL<br>SAVINGS |
| Loge 2, 11, 13, 21 - All Rows                 | \$239             | \$2,629       | \$335             | \$3,685       | \$1,056          |
| Loge 3, 10, 14, 20 - Rows 2-15                | \$215             | \$2,365       | \$315             | \$3,465       | \$1,100          |
| Loge 4-9 - Rows 2-15                          | \$195             | \$2,145       | \$245             | \$2,695       | \$550            |
| Loge 3-10 - Rows 16-26                        | \$190             | \$2,090       | \$220             | \$2,420       | \$330            |
| Loge 15-19 - Rows 2-15                        | \$190             | \$2,090       | \$220             | \$2,420       | \$330            |
| Loge 15-20 - Rows 16-26                       | \$179             | \$1,969       | \$210             | \$2,310       | \$341            |
| All Balcony Sections - Row 1                  | \$180             | \$1,980       | \$245             | \$2,695       | \$715            |
| Balcony 301-303, 314-318, 329-330 - Row 2     | \$180             | \$1,980       | \$245             | \$2,695       | \$715            |
| Balcony 301-303, 314-318, 329-330 - Rows 3-10 | \$134             | \$1,474       | \$195             | \$2,145       | \$671            |
| Balcony 304-313, 319-328 - Row 2              | \$134             | \$1,474       | \$195             | \$2,145       | \$671            |
| Balcony 301-303, 314-318, 329-330 - Row 11-15 | \$109             | \$1,199       | \$175             | \$1,925       | \$726            |
| Balcony 304, 305, 306-312, 313 - Rows 3-10    | \$109             | \$1,199       | \$175             | \$1,925       | \$726            |
| Balcony 304, 305, 312, 313 - Rows 11-15       | \$102             | \$1,122       | \$150             | \$1,650       | \$528            |
| Balcony 319, 320, 326-328 - Rows 3-15         | \$102             | \$1,122       | \$150             | \$1,650       | \$528            |
| Balcony 306-311 - Rows 11-15                  | \$102             | \$1,122       | \$150             | \$1,650       | \$528            |
| Balcony 321-326 - Rows 3-10                   | \$99              | \$1,089       | \$140             | \$1,540       | \$451            |
| Balcony 321-326 - Rows 11-15                  | \$92              | \$1,012       | \$130             | \$1,430       | \$418            |