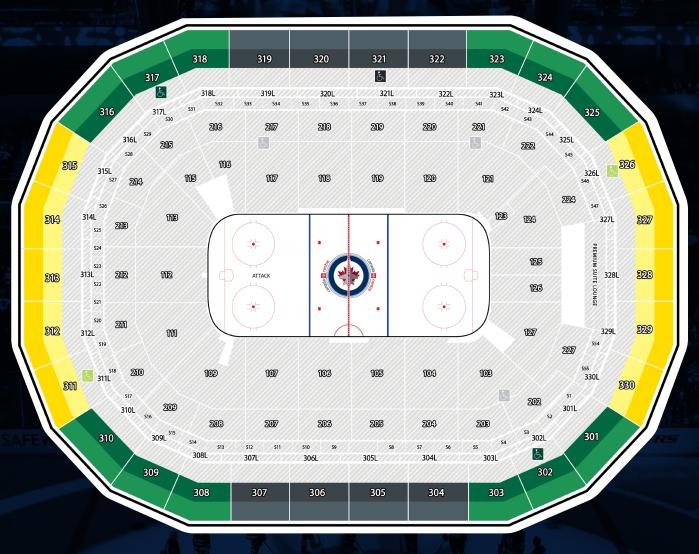

| UPPER BOWL CATEGORIES   | ROWS | NAME | TOTAL<br>(11 GAMES) | AVERAGE<br>(10 PAY PERIODS) |
|-------------------------|------|------|---------------------|-----------------------------|
| Centre Ice - 300 Mid    | 5-8  | UB2  | \$1,012.00          | \$101.20                    |
| Centre Ice - 300 Upper  | 9-12 | UB3  | \$847.00            | \$84.70                     |
| Corners - 300 Mid       | 5-8  | UB5  | \$792.00            | \$79.20                     |
| Corners - 300 Upper     | 9-12 | UB6  | \$726.00            | \$72.60                     |
| Ends - 300 Mid          | 5-8  | UB8  | \$737.00            | \$73.70                     |
| Ends - 300 Upper        | 9-12 | UB9  | \$660.00            | \$66.00                     |
| Ends - 300 Defend Upper | 9-12 | UB10 | \$50