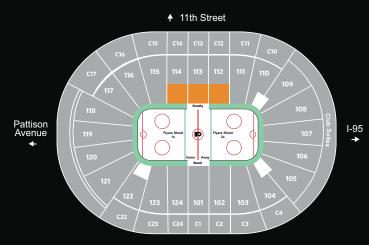

## 2025-26 SHIFT4 CLUB PRICING

| LOCATION                               | AVG. PER GAME | TOTAL COST* |
|----------------------------------------|---------------|-------------|
| ROW 1<br>(ICE ROW)                     | \$408         | \$17,955    |
| <b>ROWS 2-10</b><br>(SECTIONS 112-114) | \$272         | \$11,985    |