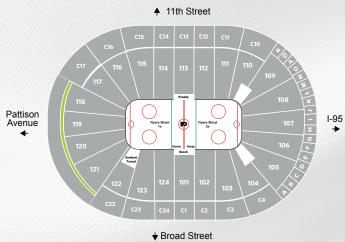

PRESENTED BY JAMES BEARD AWARD-WINNING RESTAURATEUR STEPHEN STARR, SERVING A FULL MENU OF AMERICAN-STYLE CUISINE



## 2025-26 Adrian Row Seating Map



## 2025-26 Adrian Row Pricing

| Membership | Avg. Per Game | Total Cost |
|------------|---------------|------------|
| FULL*      | \$164         | \$7,215    |

- ✓ Adrian Access
- ✓ Club Level Access
- Celebrity Chef Program
- Loaded Value \$20/Ticket\*
- In-Seat Ordering & Delivery
- VIP Parking & Entrance
- Premium Coat Check

\*Loaded Value - \$20/Ticket included ONLY with Adrian Row full season membership. Prices subject to change. All season ticket membership purchases for the 2025-26 season are final. Cancellations and refunds following purchases are not available.