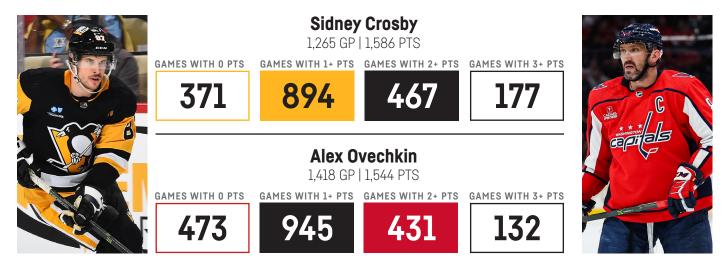

# PENGUINS' ALL-TIME GAME-WINNING GOAL LEADERS



## **CROSBY VS. OVECHKIN**

The 2022-23 season marks the 19th season that generational talents **Sidney Crosby** and **Alex Ovechkin** face off. The two have taken part in 68 head-to-head matchups, where Crosby and the Penguins have gone 39-25-4 against Ovechkin and the Capitals. Below are their stats when facing each other in the regular season:

| Player        | GP | G  | А  | PTS |
|---------------|----|----|----|-----|
| Sidney Crosby | 68 | 31 | 59 | 90  |
| Alex Ovechkin | 68 | 36 | 30 | 66  |

Not only is the Crosby/Ovechkin rivalry one of the NHL's best, but it's also the league's longest-standing rivalry. Crosby and Ovechkin are the only two players in the NHL to play for the same team since the beginning of the 2005-06 season.



The two have combined to win four Stanley Cups, five Hart trophies (regular-season MVP) three Art Ross trophies (most points), 11 Rocket Richard trophies (most goals), three Conn Smythe awards (playoff MVP) and six Ted Lindsay awards (most outstanding player) among other awards.

| PENGUINS COACH'S CHALLENGES                                                                                                                              |                               |                                |                            |
|----------------------------------------------------------------------------------------------------------------------------------------------------------|-------------------------------|--------------------------------|----------------------------|
| 2023-24 Recor