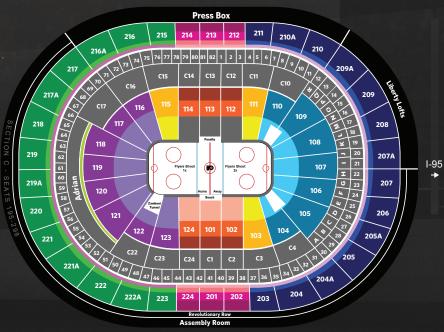

## HALF SEASON NON-RENEWED MEMBER PRICING

→ Broad Street

| LOWER LEVEL SEATING LOCATION | 1ST ROUND | 2ND ROUND | EASTERN<br>CONFERENCE<br>FINAL | STANLEY CUP<br>FINAL |
|------------------------------|-----------|-----------|--------------------------------|----------------------|
| Adrian Row Seats             | \$211     | \$254     | \$423                          | \$676                |
| Center Ice (Rows 2-10)       | \$209     | \$251     | \$418                          | \$668                |
| Center Ice (Rows 11-18)      | \$189     | \$227     | \$378                          | \$604                |
| Center Ice (Rows 19+)        | \$180     | \$216     | \$360                          | \$576                |
| Corner Shoot 2x (Rows 2-10)  | \$168     | \$201     | \$335                          | \$536                |
| Corner Shoot 2x (Rows 11+)   | \$143     | \$171     | \$285                          | \$456                |
| Shoot 2x (Rows 2-10)         | \$175     | \$210     | \$350                          | \$560                |
| Shoot 2x (Rows 11+)          | \$130     | \$156     | \$260                          | \$416                |
| Shoot 1x (Rows 2-14)         | \$155     | \$186     | \$310                          | \$496                |
| Shoot 1x (Rows 15+)          | \$110     | \$132     | \$220                          | \$352                |

#### May I pay in full for rounds 1 through 4?

You may choose to purchase your seats for all four playoff rounds up front (16 possible games for full season members & 8 possible games for half season members). Refer to the seating diagram for pricing information. Any money from unplayed playoff games will be credited to your Flyers account for the 2024-25 season.