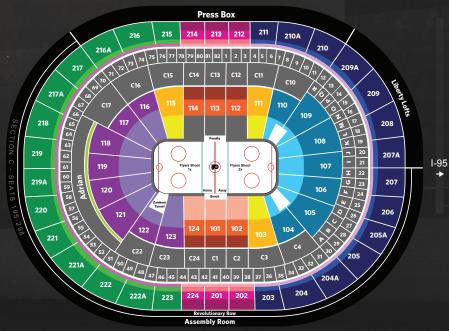

## HALF SEASON RENEWED MEMBER PRICING

→ Broad Street

| LOWER LEVEL SEATING LOCATION | 1ST ROUND | 2ND ROUND | EASTERN<br>CONFERENCE<br>FINAL | STANLEY CUP<br>FINAL |
|------------------------------|-----------|-----------|--------------------------------|----------------------|
| Adrian Row Seats             | \$169     | \$169     | \$338                          | \$507                |
| Center Ice (Rows 2-10)       | \$167     | \$167     | \$334                          | \$501                |
| Center Ice (Rows 11-18)      | \$151     | \$151     | \$302                          | \$453                |
| Center Ice (Rows 19+)        | \$144     | \$144     | \$288                          | \$432                |
| Corner Shoot 2x (Rows 2-10)  | \$134     | \$134     | \$268                          | \$402                |
| Corner Shoot 2x (Rows 11+)   | \$114     | \$114     | \$228                          | \$342                |
| Shoot 2x (Rows 2-10)         | \$140     | \$140     | \$280                          | \$420                |
| Shoot 2x (Rows 11+)          | \$104     | \$104     | \$208                          | \$312                |
| Shoot 1x (Rows 2-14)         | \$124     | \$124     | \$248                          | \$372                |
| Shoot 1x (Rows 15+)          | \$88      | \$88      | \$176                          | \$264                |

#### May I pay in full for rounds 1 through 4?

You may choose to purchase your seats for all four playoff rounds up front (16 possible games for full season members & 8 possible games for half season members). Refer to the seating diagram for pricing information. Any money from unplayed playoff games will be credited to your Flyers account for the 2024-25 season.