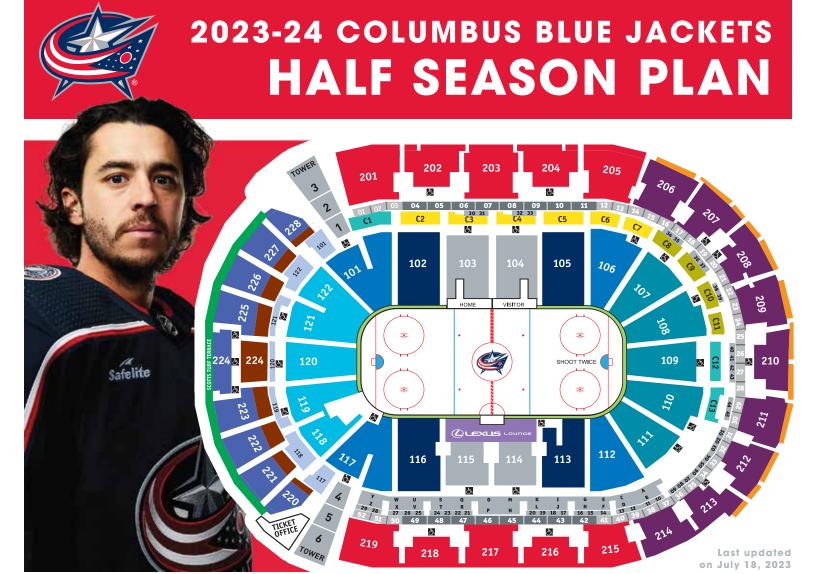

## **BENEFITS**

- NHL Stanley Cup Playoff Ticket Priority for Two (2) Games Per Round
- Save up to 34% vs. Single Game Pricing
- Flexible Payment Options, Including Monthly Interest Free Plans
- Ticket Trade Program Trade Up to Eight (8) Games
- Bonus Friends and Family Games Complimentary tickets to select home games\*
- Exclusive Meet the Team Events with Players & Coaches\*\*
- Save 15% on Food & Beverage with STH Fan Bucks
- Save 15% on merchandise at The Blue Line Store and TheBluelineOnline.com

All ticket purchases are subject to a 5% City of Columbus admissions tax.

| S | EAT LOCATION                | ANNUAL PRICE | MULTI-YEAR<br>PRICE |  |  |
|---|-----------------------------|--------------|---------------------|--|--|
|   | LEXUS GLASS SEATS           | N/A          | N/A