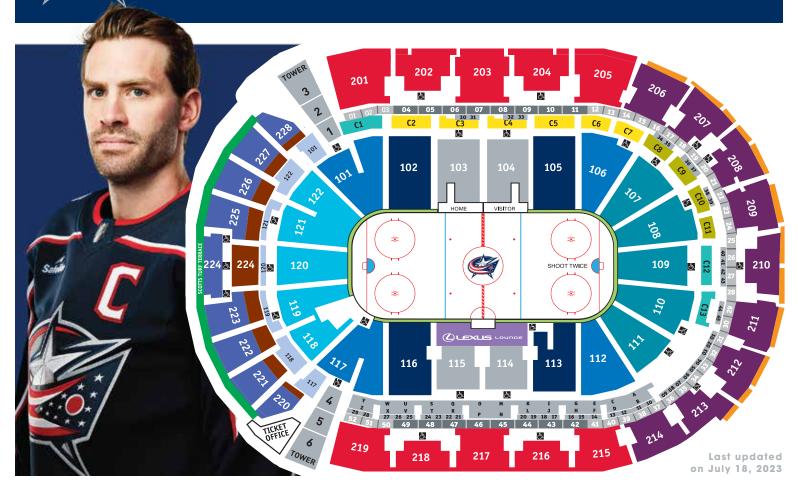

| S | EAT LOCATION                | ANNUAL<br>PRICE | MULTI-YEAR<br>PRICE |  |  |
|---|-----------------------------|-----------------|---------------------|--|--|
|   | LEXUS GLASS SEATS           | \$8,820         | \$8,559             |  |  |
|   | LEXUS LOUNGE ^              | \$8,766         | \$8,514             |  |  |
|   | CLUB SIDELINE               | \$5,157         | N/A                 |  |  |
|   | CLUB CORNER                 | \$4,356         | \$4,230             |  |  |
|   | CLUB END                    | \$3,609         | \$3,492             |  |  |
|   | CENTER ICE                  | \$4,914         | \$4,761             |  |  |
|   | SIDELINE                    | \$4,410         | \$4,275             |  |  |
|   | CORNER                      | \$3,852         | \$3,744             |  |  |
|   | END: SHOOT TWICE            | \$3,609         | \$3,492             |  |  |
|   | END: SHOOT ONCE             | \$3,258         | \$3,159             |  |  |
|   | MEZZANINE                   | \$2,700         | \$2,619             |  |  |
|   | CENTER                      | \$2,259         | \$2,187             |  |  |
|   | SHOOT ONCE: FIRST FIVE ROWS | \$1,953         | \$1,890             |  |  |
|   | SHOOT TWICE                 | \$1,503         | \$1,458             |  |  |
|   | SHOOT ONCE                  | \$1,125         | \$1,089             |  |  |
|   | TOP TWO ROWS                | \$1,125         | \$1,089             |  |  |