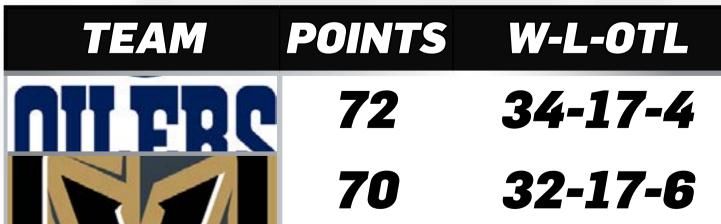

ers while his 45 points (24-21=45) are tied for the most with Kopitar (13-32=45). The winger gears up for his final contest before swapping the Kings' shield for the Tre Kronor at the upcoming 4 Nations Faceoff ranking toward the top among Swedish-born skaters in nearly every offensive category this season.

## **SEASON SERIES**



#### **ACTIVE HEAD-TO-HEAD LEADERS**

| F - ANZE KOPITAR | 91 GP, 88 PTS (31-57=88) | <b>F - TREVOR ZEGRAS</b> | 16 GP, 9 PTS (5-4=9) |
|------------------|--------------------------|--------------------------|----------------------|
| D - DREW DOUGHTY | 75 GP, 48 PTS (9-39=48)  | F - TROY TERRY           | 24 GP, 9 PTS (3-6=9) |
| F - ADRIAN KEMPE | 35 GP, 30 PTS (16-14=30) | F - RYAN STROME          | 9 GP, 7 PTS (2-5=7)  |

## **PACIFIC DIVISION STANDINGS**



**7:30 PM PST** LOS ANGELES, CA



## **TEAM LEADERS**



| 64        | <b>29-17-6</b> | ARENA          | A. KEMPE        | 24          |
|-----------|----------------|----------------|-----------------|-------------|
| 61        | 25-18-11       | <b>FANDUEL</b> | ASSISTS         |             |
| <b>59</b> | <b>26-21-7</b> | SPORTS NETWORK | A. KOPITAR      | 32          |
| 33        | 20-21-1        |                | PLUS/MINUS      |             |
| 52        | 23-24-6        |                | W. FOEGELE      | + <b>18</b> |
| 50        | 23-29-4        |                | SAVE PERCENTAGE |             |
| 37        | 15-34-7        | PR DR          | D. KUEMPER      | .919        |