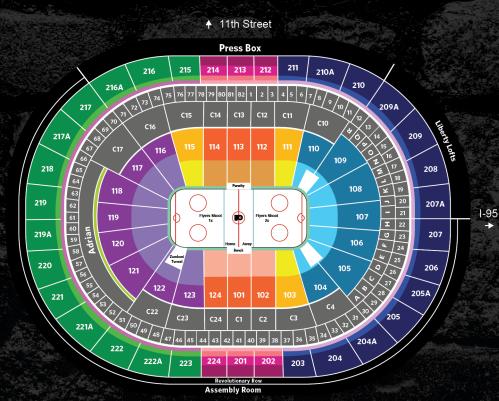

## FULL SEASON RENEWED MEMBER PRICING

| о.    | oa | ٦. | c | tre |   |
|-------|----|----|---|-----|---|
| <br>ы |    | ш  | O | пе  | Œ |

| LOWER LEVEL SEATING LOCATION | 1ST ROUND | 2ND ROUND | EASTERN<br>CONFERENCE<br>FINAL | STANLEY CUP<br>FINAL | UPPER LEVEL SEATING LOCATION | 1ST ROUND | 2ND ROUND | EASTERN<br>CONFERENCE<br>FINAL | STANLEY CUP<br>FINAL |
|------------------------------|-----------|-----------|--------------------------------|----------------------|------------------------------|-----------|-----------|--------------------------------|----------------------|
| lce Row*                     | \$356     | \$356     | \$712                          | \$1,068              | Center Ice (Row 1)           | \$97      | \$97      | \$194                          | \$291                |
| Shift4 Club* (Rows 2-10)     | \$242     | \$242     | \$484                          | \$726                | Center Ice (Row 2-5)         | \$74      | \$74      | \$148                          | \$222                |
| Adrian Row Seats^            | \$153     | \$153     | \$306                          | \$459                | Center Ice (Row 6-10)        | \$65      | \$65      | \$130                          | \$195                |
| Center Ice (Rows 2-10)       | \$151     | \$151     | \$302                          | \$453                | Center Ice (Row 11+)         | \$60      | \$60      | \$120                          | \$180                |
| Center Ice (Rows 11-18)      | \$137     | \$137     | \$274                          | \$411                | Shoot 2x (Row 1)             | \$92      | \$92      | \$184                          | \$276                |
| Center Ice (Rows 19+)        | \$131     | \$131     | \$262                          | \$393                | Shoot 2x (Row 2-5)           | \$58      | \$58      | \$116                          | \$174                |
| Corner Shoot 2x (Rows 2-10)  | \$122     | \$122     | \$244                          | \$366                | Shoot 2x (Row 6+)            | \$47      | \$47      | \$94                           | \$141                |
| Corner Shoot 2x (Rows 11+)   | \$104     | \$104     | \$208                          | \$312                | Shoot 1x (Row 1)             | \$86      | \$86      | \$172                          | \$258                |
| Shoot 2x (Rows 2-10)         | \$127     | \$127     | \$254                          | \$381                | Shoot 1x (Row 2-5)           | \$55      | \$55      | \$110                          | \$165                |
| Shoot 2x (Rows 11+)          | \$95      | \$95      | \$190                          | \$285                | Shoot 1x (Row 6+)            | \$40      | \$40      | \$80                           | \$120                |
| Shoot 1x (Rows 2-14)         | \$112     | \$112     | \$224                          | \$336                |                              |           |           |                                |                      |
| Shoot 1x (Rows 15+)          | \$80      | \$80      | \$160                          | \$240                |                              |           |           |                                |                      |

#### May I pay in full for rounds 1 through 4?

You may choose to purchase your seats for all four playoff rounds up front (16 possible games for full season members & 8 possible games for half season members). Refer to the seating diagram for pricing information. Any money from playoff games not played will be credited to your Flyers account for the 2025-26 season.