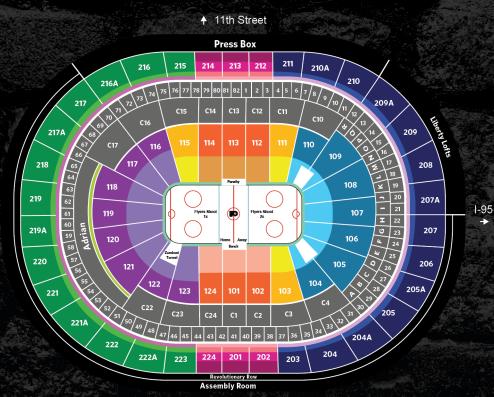

## FULL SEASON NON-RENEWED MEMBER PRICING

|     | J |    |   | - 1 | _ |    |   |   | ī |
|-----|---|----|---|-----|---|----|---|---|---|
| K 2 | в | ro | а | ď   | S | tr | е | е | t |

| LOWER LEVEL SEATING LOCATION | 1ST ROUND | 2ND ROUND | EASTERN<br>CONFERENCE<br>FINAL | STANLEY CUP<br>FINAL | UPPER LEVEL SEATING LOCATION | 1ST ROUND | 2ND ROUND | EASTERN<br>CONFERENCE<br>FINAL | STANLEY CUP<br>FINAL |
|------------------------------|-----------|-----------|--------------------------------|----------------------|------------------------------|-----------|-----------|--------------------------------|----------------------|
| lce Row*                     | \$445     | \$534     | \$890                          | \$1,424              | Center Ice (Row 1)           | \$121     | \$146     | \$243                          | \$388                |
| Shift4 Club* (Rows 2-10)     | \$303     | \$363     | \$605                          | \$968                | Center Ice (Row 2-5)         | \$93      | \$111     | \$185                          | \$296                |
| Adrian Row Seats^            | \$191     | \$230     | \$383                          | \$612                | Center Ice (Row 6-10)        | \$81      | \$98      | \$163                          | \$260                |
| Center Ice (Rows 2-10)       | \$189     | \$227     | \$378                          | \$604                | Center Ice (Row 11+)         | \$75      | \$90      | \$150                          | \$240                |
| Center Ice (Rows 11-18)      | \$171     | \$206     | \$343                          | \$548                | Shoot 2x (Row 1)             | \$115     | \$138     | \$230                          | \$368                |
| Center Ice (Rows 19+)        | \$164     | \$197     | \$328                          | \$524                | Shoot 2x (Row 2-5)           | \$73      | \$87      | \$145                          | \$232                |
| Corner Shoot 2x (Rows 2-10)  | \$153     | \$183     | \$305                          | \$488                | Shoot 2x (Row 6+)            | \$59      | \$71      | \$118                          | \$188                |
| Corner Shoot 2x (Rows 11+)   | \$130     | \$156     | \$260                          | \$416                | Shoot 1x (Row 1)             | \$108     | \$129     | \$215                          | \$344                |
| Shoot 2x (Rows 2-10)         | \$159     | \$191     | \$318                          | \$508                | Shoot 1x (Row 2-5)           | \$69      | \$83      | \$138                          | \$220                |
| Shoot 2x (Rows 11+)          | \$119     | \$143     | \$238                          | \$380                | Shoot 1x (Row 6+)            | \$50      | \$60      | \$100                          | \$160                |
| Shoot 1x (Rows 2-14)         | \$140     | \$168     | \$280                          | \$448                |                              |           |           |                                |                      |
| Shoot 1x (Rows 15+)          | \$100     | \$120     | \$200                          | \$320                |                              |           |           |                                |                      |

#### May I pay in full for rounds 1 through 4?

You may choose to purchase your seats for all four playoff rounds up front (16 possible games for full season members & 8 possible games for half season members). Refer to the seating diagram for pricing information. Any money from playoff games not played will be credited to your Flyers account for the 2025-26 season.