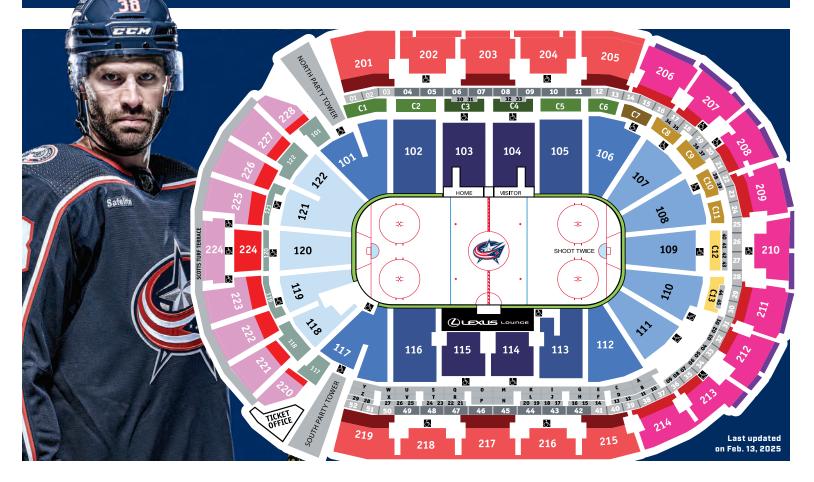

| SEAT LOCATION                      | TICKET<br>PLAN PRICE |
|------------------------------------|----------------------|
| DIAMOND CELLAR CLUB [C3/C4]^       | \$11,106             |
| DIAMOND CELLAR CLUB [C1-C2/C5-C6]^ | \$10,629             |
| Cuexus GLASS                       | \$9,720              |
| Cuexus LOUNGE^^                    | \$9,666              |
| CLUB SIDELINE                      | \$5,688              |
| CLUB CORNER                        | \$4,797              |
| CLUB END                           | \$3,978              |
| LOWER CENTER                       | \$5,418              |
| LOWER SIDELINE                     | \$4,869              |
| LOWER CORNER                       | \$4,239              |
| LOWER END SHOOT TWICE              | \$3,978              |
| LOWER END SHOOT ONCE               | \$3,591              |
| MEZZANINE                          | \$2,979              |
| UPPER SIDELINE [A-E]               | \$2,493              |
| UPPER END SHOOT TWICE [A-E]        | \$1,656              |
| UPPER END SHOOT ONCE [A-E]         | \$2,151              |
| UPPER SIDELINE [F-Q]               | \$2,493              |
| UPPER END SHOOT TWICE [F-N]        | \$1,656              |
| UPPER END SHOOT ONCE [F-R]         | \$1,242              |
| TOP TWO ROWS                       | \$1,242              |