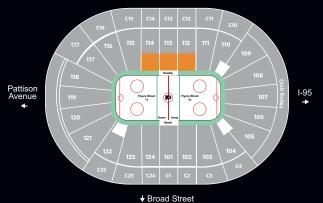

## 2025-26 SHIFT4 CLUB PRICING

| LOCATION                               | FULL SEASON* | NEW HALF |
|----------------------------------------|--------------|----------|
| ROW 1<br>(ICE ROW)                     | \$408        | -        |
| <b>ROWS 2-10</b><br>(SECTIONS 112-114) | \$272        | \$348    |

 $^{*}$  One (1) complimentary parking pass per every four (4) seats on account

Full Season includes 44 Flyers home games.

New Half Season includes 25 Flyers home games.

Per game pricing shown indicates the average per game member rate.