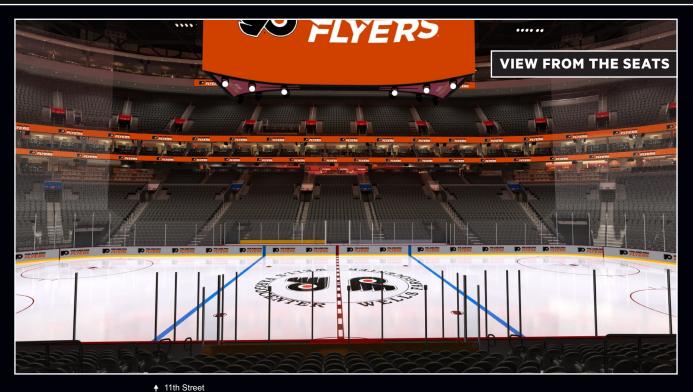

## SHIFT (4) CLUB

THE ONLY ALL-INCLUSIVE FLYERS SEASON TICKET MEMBERSHIP

## 2025-26 SHIFT4 CLUB PRICING

| LOCATION                               | FULL SEASON* | NEW HALF |
|----------------------------------------|--------------|----------|
| ROW 1<br>(ICE ROW)                     | \$408        | -        |
| <b>ROWS 2-10</b><br>(SECTIONS 112-114) | \$272        | \$348    |

Shift4 Club Access

All-Inclusive

Food & Beverage

Center Ice Seating

Premium Meet the Team Event

Complimentary Coat Check VIP Entrance & Parking

Large Show Kitchen & Luxury Bars

Rotating Food & Signature Items