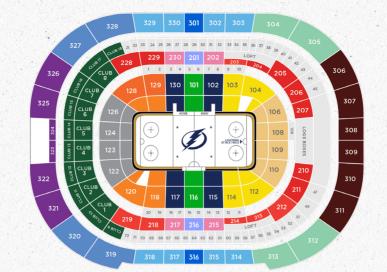

# **2024-25 BOLT FOR LIFE MEMBER PRICING**

| LOCATION<br>PREMIUM                                     | FULL SEASON |           | HALF SEASON  |                    | TEN-GAME     |                |
|---------------------------------------------------------|-------------|-----------|--------------|--------------------|--------------|----------------|
|                                                         | PER GAME    | TOTAL     | PER GAME     | TOTAL              | PER GAME     | TOTAL          |
| Ashley VIP Lounge Row A                                 | \$380       | \$16,720  | \$419        | \$9,218            |              |                |
| Ashley VIP Lounge Row B                                 | \$258       | \$11, 352 | \$280        | \$6,160            |              |                |
| Ashley VIP Lounge Row C                                 | \$233       | \$10,252  | \$255        | \$5,610            |              |                |
| Channel Club                                            | \$222       | \$9,768   | \$245        | \$5,390            |              |                |
| PROMENADE LEVEL                                         |             |           |              |                    |              |                |
| Promenade Side Center                                   | \$162       | \$7,128   | \$175        | \$3,850            | \$180        | \$1,800        |
| Promenade Side                                          | \$160       | \$7,040   | \$173        | \$3,806            | \$178        | \$1,780        |
| Promenade Corner A2                                     | \$132       | \$5,808   | \$143        | \$3,146            | \$149        | \$1,490        |
| Promenade Corner                                        | \$126       | \$5,544   | \$137        | \$3,014            | \$142        | \$1,420        |
| Promenade End A2                                        | \$116       | \$5,104   | \$127        | \$2,794            | \$131        | \$1,310        |
| Promenade End                                           | \$111       | \$4,884   | \$122        | \$2,684            | \$126        | \$1,260        |
| TAMPA BAY CLUB LEVEL                                    |             |           |              |                    |              |                |
| Club Side Center Row A                                  | \$175       | \$7,700   | \$189        | \$4,158            | \$196        | \$1,960        |
| Club Side Center Row B                                  | \$158       | \$6,952   | \$172        | \$3,784            | \$177        | \$1,770        |
| Club Side Center                                        | \$155       | \$6,820   | \$168        | \$3,696            | \$174        | \$1,740        |
| Club Side Row A                                         | \$174       | \$7,656   | \$188        | \$4,136            | \$195        | \$1,950        |
| Club Side Row B                                         | \$157       | \$6,908   | \$171        | \$3,762            | \$176        | \$1.760        |
| Club Side Now B                                         | \$152       | \$6,688   | \$165        | \$3,630            | \$170        | \$1,700        |
| Club End Row A                                          | \$145       | \$6,380   | \$157        | \$3,454            | \$163        | \$1,630        |
| Club End Row B                                          | \$129       | \$5,676   | \$137        | \$3,434            | \$163        | \$1,630        |
| Club End Row B                                          | \$119       | \$5,236   | \$131        | \$2,882            | \$145        | \$1,430        |
| TERRACE LEVEL                                           | \$119       | \$3,230   | \$151        | Ş2,002             |              | Ş1,410         |
| Terrace Side Row A                                      | ćoo.        | \$3.872   | ÉOC          | 62 112             | ćoo          | ćooo           |
| Terrace Side Center Row B                               | \$88        | \$3,872   | \$96<br>\$82 | \$2,112<br>\$1,804 | \$99         | \$990<br>\$850 |
| Terrace Side Center Row B                               |             |           |              |                    |              | 1              |
| Terrace Side Center Row C-H                             | \$64        | \$2,816   | \$69<br>\$60 | \$1,518<br>\$1,320 | \$71<br>\$62 | \$710<br>\$620 |
| Terrace Side Row B                                      | \$74        | \$3,256   | \$81         | \$1,320            | \$84         | \$840          |
| Terrace Side Row B                                      | \$63        | \$3,256   | 68           | \$1,782            | \$84         | \$700          |
| Terrace Side Rows J-P                                   | \$54        | \$2,376   | \$59         | \$1,498            | \$61         | \$610          |
| Terrace Side Rows R+                                    | \$50        | \$2,376   | \$54         | \$1,298            | \$56         | \$560          |
| Terrace Side Rows R+                                    | \$69        | \$3,036   | \$75         | \$1,188            | \$77         | \$560          |
| Terrace Corner A2 Row B                                 | \$57        | \$2,508   | \$63         | \$1,386            | \$66         | \$660          |
| Terrace Corner A2 Rows C-H                              | \$47        | \$2,068   | \$51         | \$1,380            | \$53         | \$530          |
|                                                         |             |           | \$44         |                    |              |                |
| Terrace Corner A2 Rows J-P<br>Terrace Corner A2 Rows R+ | \$40        | \$1,760   |              | \$968              | \$46         | \$460          |
|                                                         | \$37        | \$1,628   | \$41         | \$902              | \$43         | \$430          |
| Terrace Corner Row A                                    | \$69        | \$3,036   | \$75         | \$1,650            | \$77         | \$770          |
| Terrace Corner Row B                                    | \$54        | \$2,376   | \$58         | \$1,276            | \$60         | \$600          |
| Terrace Corner Rows C-H                                 | \$46        | \$2,024   | \$48         | \$1,056            | \$51         | \$510          |
| Terrace Corner Rows J-P                                 | \$38        | \$1,672   | \$42         | \$924              | \$44         | \$440          |
| Terrace Corner Rows R+                                  | \$34        | \$1,496   | \$37         | \$814              | \$39         | \$390          |
| Terrace End A2 Row A                                    | \$69        | \$3,036   | \$75         | \$1,650            | \$77         | \$770          |
| Terrace End A2 Row B                                    | \$54        | \$2,376   | \$58         | \$1,276            | \$60         | \$600          |
| Terrace End A2 Rows C-H                                 | \$45        | \$1,980   | \$47         | \$1,034            | \$50         | \$500          |
| Terrace End A2 Rows J-P                                 | \$36        | \$1,584   | \$40         | \$880              | \$42         | \$420          |
| Terrace End A2 Rows R+                                  | \$34        | \$1,496   | \$37         | \$814              | \$39         | \$390          |
| Terrace End Row A                                       | \$65        | \$2,860   | \$68         | \$1,496            | \$70         | \$700          |
| Terrace End Row B                                       | \$52        | \$2,288   | \$55         | \$1,210            | \$57         | \$570          |
| Terrace End Rows C-H                                    | \$43        | \$1,892   | \$45         | \$990              | \$47         | \$470          |
| Terrace End Rows J-P                                    | \$32        | \$1,408   | \$37         | \$814              | \$39         | \$390          |
| Terrace End Rows R+                                     | \$29        | \$1,276   | \$33         | \$726              | \$35         | \$350          |