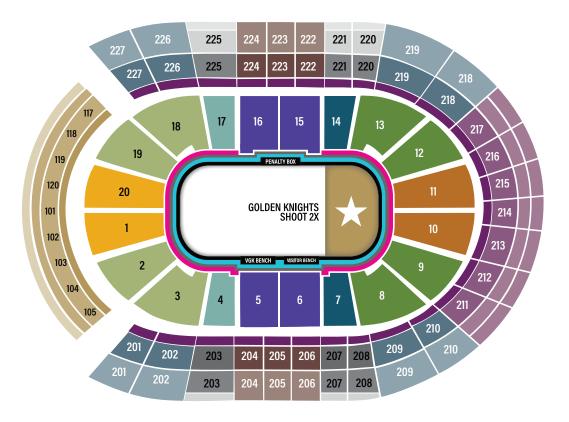

| SEATING LEVEL:                        | PRICE PER TICKET: | FULL SEASON MEMBERSHIP: |
|---------------------------------------|-------------------|-------------------------|
| ^Glass Seats Row 1                    | \$680             | \$30,600/Seat           |
| ^Glass Seats Row 2                    | \$565             | \$25,425                |
| Lower Third Row                       | \$260             | \$11,700                |
| Center Ice Club                       | \$314             | \$14,130                |
| Lower Blue Line (VGK Shoot 2X)        | \$204             | \$9,180                 |
| Lower Blue Line (VGK Shoot 1X)        | \$186             | \$8,370                 |
| Lower Corners (VGK Shoot 2X)          | \$175             | \$7,875                 |
| Lower Corners (VGK Shoot 1X)          | \$163             | \$7,335                 |
| Lower Ends (VGK Shoot 2X)             | \$162             | \$7,290                 |
| Lower Ends (VGK Shoot 1X)             | \$151             | \$6,795                 |
| Mezzanine Row A                       | \$140             | \$6,300                 |
| Mezzanine Row B                       | \$128             | \$5,760                 |
| Mezzanine Front                       | \$109             | \$4,905                 |
| Mezzanine Middle                      | \$88              | \$3,960                 |
| Mezzanine Back                        | \$75              | \$3,375                 |
| Upper Row A                           | \$135             | \$6,075                 |
| Upper Row B                           | \$119             | \$5,355                 |
| Upper Center Front                    | \$115             | \$5,175                 |
| Upper Center Back                     | \$104             | \$4,680                 |
| Upper Blue Line Front (VGK Shoot 2X)  | \$104             | \$4,680                 |
| Upper Blue Line Middle (VGK Shoot 2X) | \$99              | \$4,455                 |
| Upper Blue Line Back (VGK Shoot 2X)   | \$79              | \$3,555                 |
| Upper Blue Line Front (VGK Shoot 1X)  | \$99              | \$4,455                 |
| Upper Blue Line Middle (VGK Shoot 1X) | \$91              | \$4,095                 |
| Upper Blue Line Back (VGK Shoot 1X)   | \$79              | \$3,555                 |
| Upper Corners Front (VGK Shoot 2X)    | \$96              | \$4,320                 |
| Upper Corners Back (VGK Shoot 2X)     | \$87              | \$3,915                 |
| Upper Corners Front (VGK Shoot 1X)    | \$81              | \$3,645                 |
| Upper Corners Back (VGK Shoot 1X)     | \$75              | \$3,375                 |
| Upper End Front                       | \$82              | \$3,690                 |
| Upper End Middle                      | \$70              | \$3,150                 |
| Upper End Back                        | \$58              | \$2,610                 |