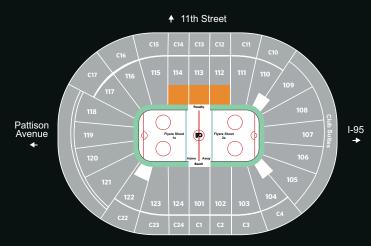

## 2024-25 SHIFT4 CLUB PRICING

| LOCATION                               | AVG. PER GAME | TOTAL COST* |
|----------------------------------------|---------------|-------------|
| ROW 1<br>(ICE ROW)                     | \$356         | \$15,652    |
| <b>ROWS 2-10</b><br>(SECTIONS 112-114) | \$242         | \$10,630    |