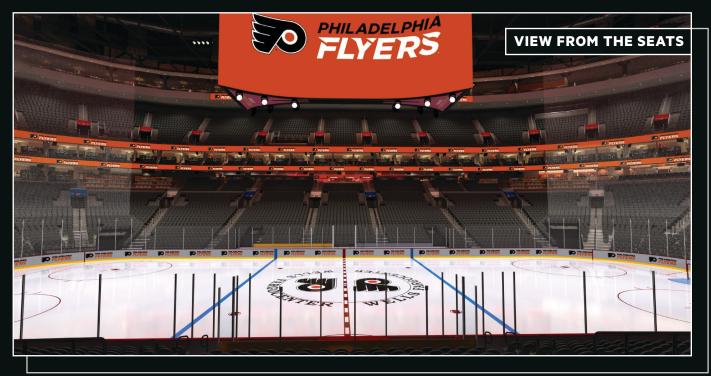

## 2024-25 SHIFT4 CLUB PRICING

| LOCATION                               | AVG. PER GAME | TOTAL COST* |
|----------------------------------------|---------------|-------------|
| ROW 1<br>(ICE ROW)                     | \$356         | \$15,652    |
| <b>ROWS 2-10</b><br>(SECTIONS 112-114) | \$242         | \$10,630    |