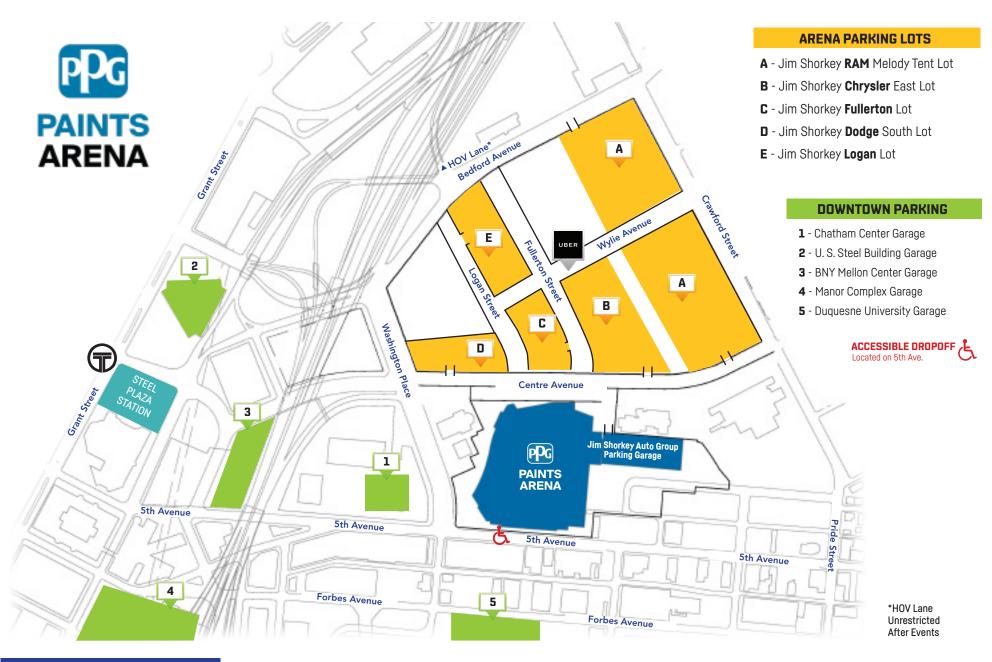

# **DRIVING DIRECTIONS**

### From the NORTH

Via 79S or 28S: Take 279S to 579S, follow signs to PPG Arena (Veterans/Liberty Bridge), take PPG Arena/6th Avenue exit, turn left at light to PPG Paints Arena.

#### From the SOUTH

Via 51N or 19N: Take West Liberty Ave through Liberty Tunnel to Liberty Bridge to Centre Ave. Take the Centre Ave on right exit from 579N. Merge onto Centre Ave to PPG Paints Arena.

## From the EAST

Take 22W to 376W [Monroeville], through Squirrel Hill Tunnel, take Grant Street exit to 7th Avenue, turn right to PPG Paints Arena.

## From the WEST

Take Route 22E to 376 Business, through Ft. Pitt Tunnel, bear right (towards Monroeville) and take first exit on left (Grant Street) to 7th Avenue, turn right to PPG Paints Arena.